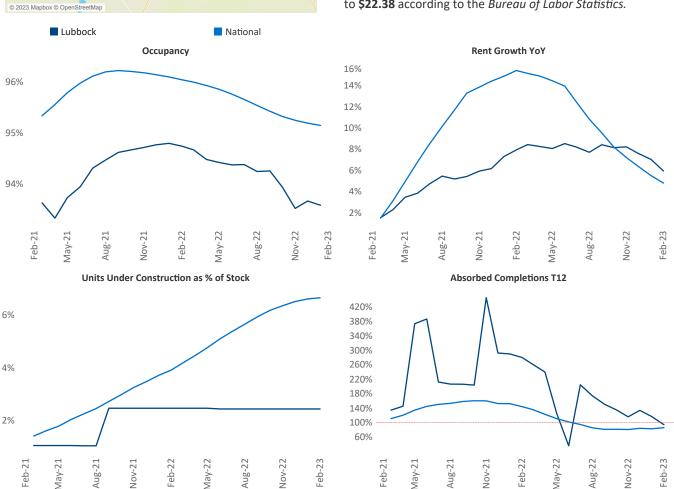

70-62

84

Razvan Cimpean SEO Engineer Razvan-I.Cimpean@yardi.com Lubbock February 2023

Lubbock is the 112th largest multifamily market with 21,042 completed units and 3,400 units in development, 513 of which have already broken ground.

New lease asking rents are at \$908, up 6% ▲ from the previous year placing Lubbock at 68th overall in year-over-year rent growth.

Multifamily housing **demand** has been positive with **506** ▲ net units absorbed over the past twelve months. This is down **-16** ▼ units from the previous year's gain of **522** ▲ absorbed units.

**Employment** in Lubbock has grown by **2.3%** ▲ over the past 12 months, while hourly wages have fallen by **-9.4%** ▼ YoY to **\$22.38** according to the *Bureau of Labor Statistics*.