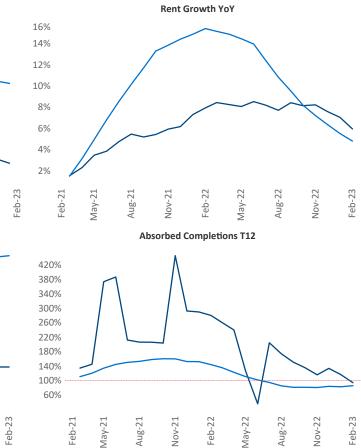

Lubbock is the 112th largest multifamily market with 21,042 completed units and 3,400 units in development, 513 of which have already broken ground.

New lease asking **rents** are at **\$908**, up **6%** from the previous year placing Lubbock at 68th overall in year-over-year rent growth.