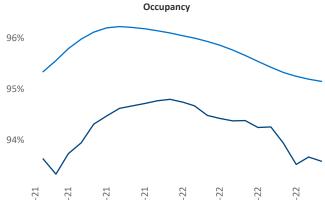

Multifamily housing **demand** has been positive with 506 A net units absorbed over the past twelve months. This is down -16 ▼ units from the previous year's gain of 522 ▲ absorbed units.

**Employment** in Lubbock has grown by **2.3%** • over the past 12 months, while hourly wages have fallen by -9.4% VoY to \$22.38 according to the Bureau of Labor Statistics.