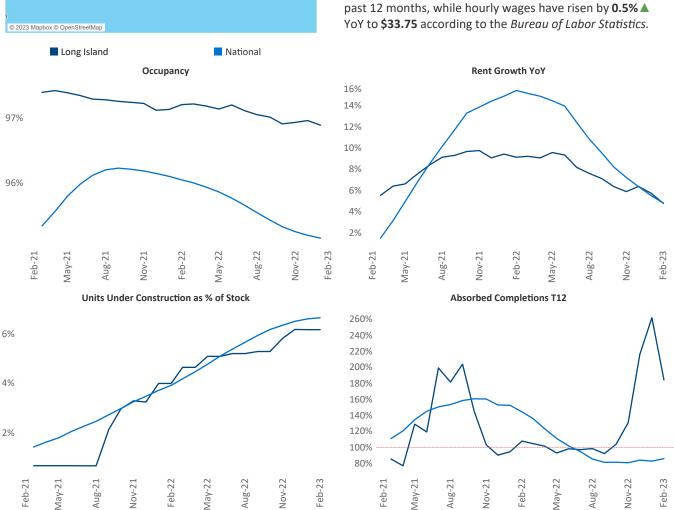

New London Wester

Razvan Cimpean **SEO** Engineer Razvan-I.Cimpean@yardi.com Long Island February 2023

Long Island is the 69th largest multifamily market with 54,001 completed units and 19,633 units in development, 3,332 of which have already broken ground.

New lease asking **rents** are at \$2,680, up 4.7% ▲ from the previous year placing Long Island at 90th overall in year-over-year rent growth.

Multifamily housing demand has been positive with 722 A net units absorbed over the past twelve months. This is down -1,598 ▼ units from the previous year's gain of **2,320** ▲ absorbed units.

**Employment** in Long Island has grown by 1.7% ▲ over the past 12 months, while hourly wages have risen by 0.5% A