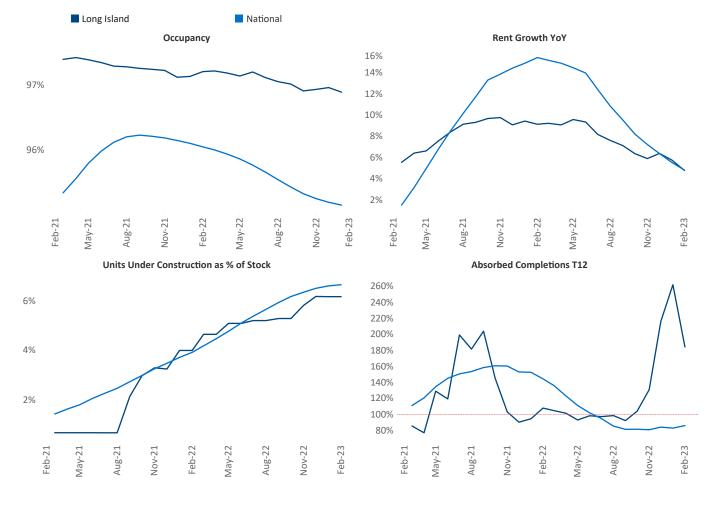

New lease asking **rents** are at \$2,680, up 4.7% ▲ from the previous year placing Long Island at 90th overall in year-over-year rent growth.

Multifamily housing **demand** has been positive with **722** ▲ net units absorbed over the past twelve months. This is down **-1,598** ▼ units from the previous year's gain of **2,320** ▲ absorbed units.