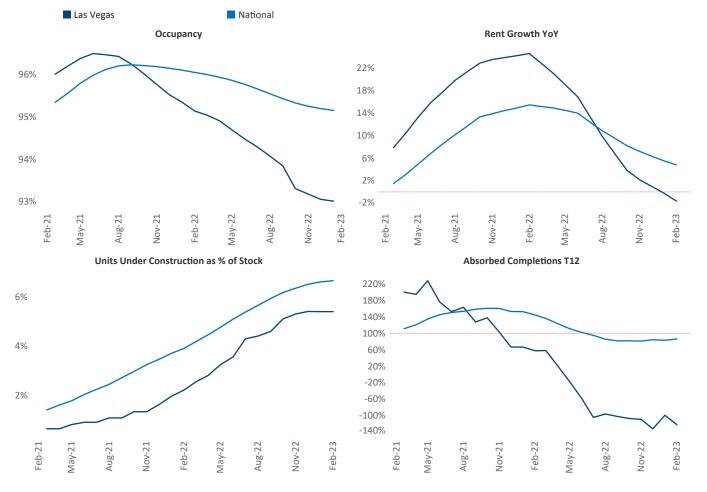

New lease asking **rents** are at **\$1,464**, down **-1.6% ▼** from the previous year placing Las Vegas at **127th** overall in year-over-year rent growth.

Multifamily housing **demand** has been negative with -2,116 ▼ net units absorbed over the past twelve months. This is down -4,621 ▼ units from the previous year's gain of 2,505 ▲ absorbed units.

Employment in Las Vegas has grown by 5.5% ▲ over the past 12 months, while hourly wages have risen by 2.6% ▲ YoY to \$28.33 according to the *Bureau of Labor Statistics*.