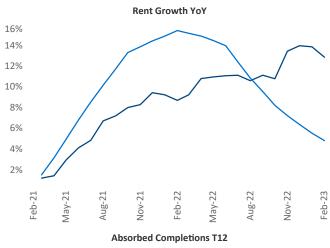

New lease asking **rents** are at \$1,045, up 12.9% ▲ from the previous year placing Lafayette at 3rd overall in year-over-year rent growth.

Multifamily housing **demand** has been positive with **722** ▲ net units absorbed over the past twelve months. This is up **289** ▲ units from the previous year's gain of **433** ▲ absorbed units.