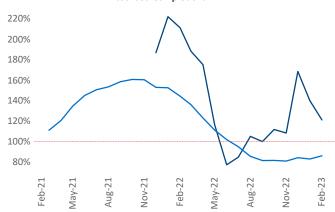

New lease asking **rents** are at \$1,045, up 12.9% ▲ from the previous year placing Lafayette at 3rd overall in year-over-year rent growth.

Multifamily housing **demand** has been positive with **722** ▲ net units absorbed over the past twelve months. This is up **289** ▲ units from the previous year's gain of **433** ▲ absorbed units.