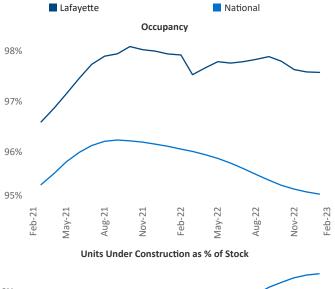

Jeff.Adler@yardi.com</u> Razvan Cimpean SEO Engineer Razvan-I.Cimpean@yardi.com Lafayette February 2023

**Lafayette** is the **120th** largest multifamily market with **13,257** completed units and **1,785** units in development, **347** of which have already broken ground.

New lease asking **rents** are at \$1,045, up 12.9% ▲ from the previous year placing Lafayette at 3rd overall in year-over-year rent growth.

Multifamily housing **demand** has been positive with **722** ▲ net units absorbed over the past twelve months. This is up **289** ▲ units from the previous year's gain of **433** ▲ absorbed units.

**Employment** in Lafayette has shrunk by -1.2% ▼ over the past 12 months, while hourly wages have fallen by -0.6% ▼ YoY to \$25.85 according to the *Bureau of Labor Statistics*.











## **DISCLAIMER**

ALTHOUGH EVERY EFFORT IS MADE TO ENSURE THE ACCURACY, TIMELINESS AND COMPLETENESS OF THE INFORMATION PROVIDED IN THIS PUBLICATION, THE INFORMATION IS PROVIDED "AS IS" AND YARDI MATRIX DOES NOT GUARANTEE, WARRANT, REPRESENT OR UNDERTAKE THAT THE INFORMATION PROVIDED IS CORRECT, ACCURATE, CURRENT OR COMPLETE. YARDI MATRIX IS NOT LIABLE FOR ANY LOSS, CLAIM, OR DEMAND ARISING DIRECTLY OR INDIRECTLY FROM ANY USE OR RELIANCE UPON THE INFORMATION CONTAINED HEREIN.

## **COPYRIGHT NOTICE**

This document, publication and/or presentation (collectively, 'document') is protected by copyright, trademark and other intellectual property laws. Use of this document is subject to the terms and conditions of Yardi Systems, Inc. dba Yardi Matrix's Terms of Use <a href="http://www.y