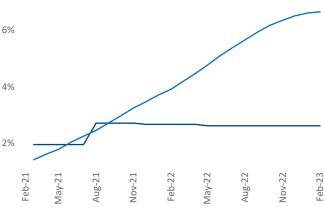

Contacts

Jeff Adler Vice President <u>Jeff.Adler@yardi.com</u> Razvan Cimpean SEO Engineer Razvan-I.Cimpean@yardi.com Lafayette February 2023

**Lafayette** is the **120th** largest multifamily market with **13,257** completed units and **1,785** units in development, **347** of which have already broken ground.