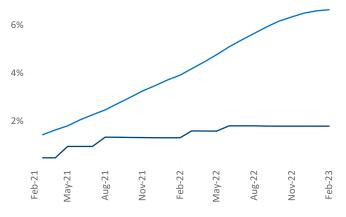

**Employment** in Lafayette - Lake Charles has grown by **0.3%** ▲ over the past 12 months, while hourly wages have risen by **5.2%** ▲ YoY to **\$26.44** according to the *Bureau of Labor Statistics*.