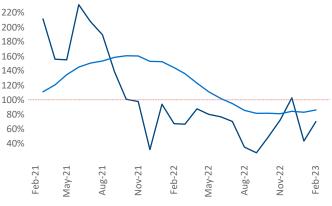

New lease asking **rents** are at **\$981**, down **-1.2%** ▼ from the previous year placing Lafayette - Lake Charles at **125th** overall in year-over-year rent growth.

Multifamily housing **demand** has been positive with **249**  $\blacktriangle$  net units absorbed over the past twelve months. This is up **0** units from the previous year's gain of **249**  $\blacktriangle$  absorbed units.