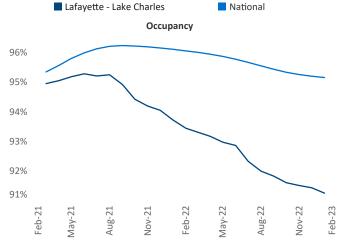

New lease asking **rents** are at **\$981**, down **-1.2%** ▼ from the previous year placing Lafayette - Lake Charles at **125th** overall in year-over-year rent growth.

Multifamily housing **demand** has been positive with **249**  $\blacktriangle$  net units absorbed over the past twelve months. This is up **0** units from the previous year's gain of **249**  $\blacktriangle$  absorbed units.