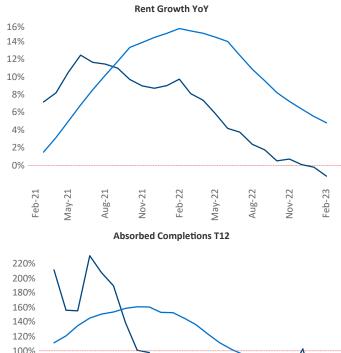

New lease asking **rents** are at **\$981**, down **-1.2%** ▼ from the previous year placing Lafayette - Lake Charles at **125th** overall in year-over-year rent growth.

Multifamily housing **demand** has been positive with **249**  $\blacktriangle$  net units absorbed over the past twelve months. This is up **0** units from the previous year's gain of **249**  $\blacktriangle$  absorbed units.