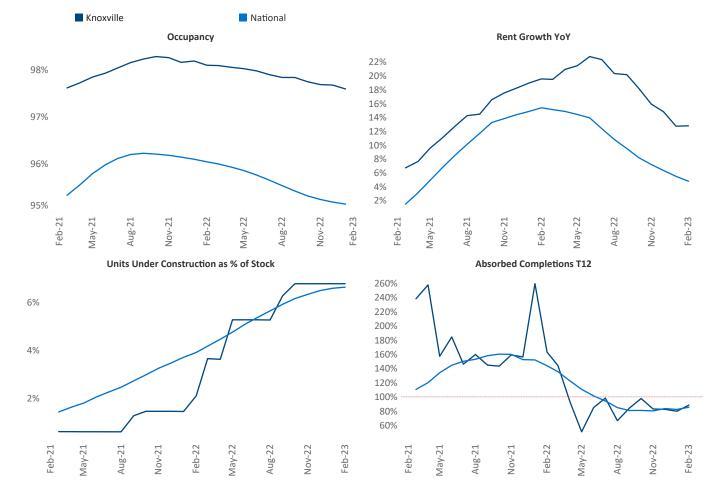

New lease asking **rents** are at \$1,391, up 12.8% ▲ from the previous year placing Knoxville at 4th overall in year-over-year rent growth.

Multifamily housing **demand** has been positive with **923** ▲ net units absorbed over the past twelve months. This is up **239** ▲ units from the previous year's gain of **684** ▲ absorbed units.

**Employment** in Knoxville has grown by **3.3%** ▲ over the past 12 months, while hourly wages have risen by **10.7%** ▲ YoY to **\$32.66** according to the *Bureau of Labor Statistics*.