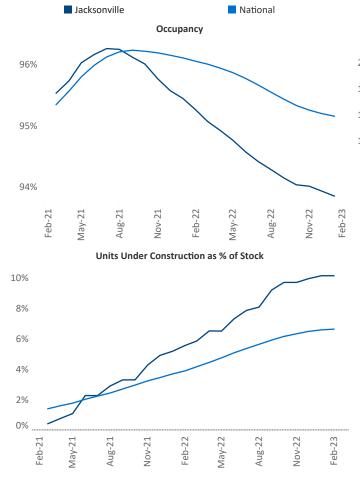

New lease asking **rents** are at **\$1,526**, up **3%**▲ from the previous year placing Jacksonville at **113th** overall in year-over-year rent growth.

Multifamily housing **demand** has been positive with 2,053▲ net units absorbed over the past twelve months. This is down -1,189▼ units from the previous year's gain of 3,242▲ absorbed units.