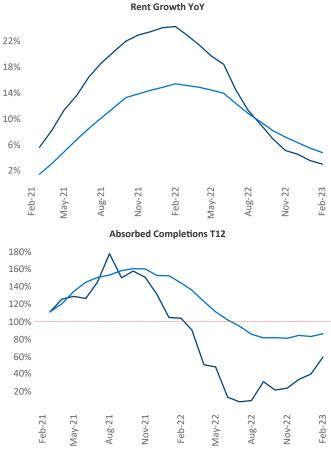

New lease asking **rents** are at **\$1,526**, up **3%**▲ from the previous year placing Jacksonville at **113th** overall in year-over-year rent growth.

Multifamily housing **demand** has been positive with 2,053▲ net units absorbed over the past twelve months. This is down -1,189▼ units from the previous year's gain of 3,242▲ absorbed units.