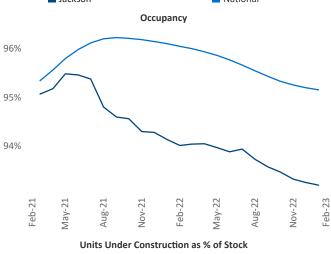

ice President Jeff.Adler@yardi.com Razvan Cimpean SEO Engineer Razvan-I.Cimpean@yardi.com Jackson February 2023

**Jackson** is the **101st** largest multifamily market with **30,011** completed units and **1,224** units in development, **188** of which have already broken ground.

New lease asking **rents** are at \$1,120, up 6.2% ▲ from the previous year placing Jackson at 63rd overall in year-over-year rent growth.

Multifamily housing **demand** has been negative with -292 ▼ net units absorbed over the past twelve months. This is down -294 ▼ units from the previous year's gain of 2 ▲ absorbed units.

**Employment** in Jackson has grown by **2.9%** ▲ over the past 12 months, while hourly wages have risen by **5.7%** ▲ YoY to **\$25.98** according to the *Bureau of Labor Statistics*.











## **DISCLAIMER**

ALTHOUGH EVERY EFFORT IS MADE TO ENSURE THE ACCURACY, TIMELINESS AND COMPLETENESS OF THE INFORMATION PROVIDED IN THIS PUBLICATION, THE INFORMATION IS PROVIDED "AS IS" AND YARDI MATRIX DOES NOT GUARANTEE, WARRANT, REPRESENT OR UNDERTAKE THAT THE INFORMATION PROVIDED IS CORRECT, ACCURATE, CURRENT OR COMPLETE. YARDI MATRIX IS NOT LIABLE FOR ANY LOSS, CLAIM, OR DEMAND ARISING DIRECTLY OR INDIRECTLY FROM ANY USE OR RELIANCE UPON THE INFORMATION CONTAINED HEREIN.

## **COPYRIGHT NOTICE**

This document, publication and/or presentation (collectively, 'document') is protected by copyright, trademark and other intellectual property laws. Use of this document is subject to the terms and conditions of Yardi Systems, Inc. dba Yardi Matrix's Terms of Use <a href="http://www.y