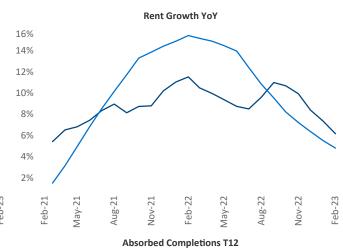

New lease asking **rents** are at \$1,120, up 6.2% ▲ from the previous year placing Jackson at 63rd overall in year-over-year rent growth.

Multifamily housing **demand** has been negative with -292 ▼ net units absorbed over the past twelve months. This is down -294 ▼ units from the previous year's gain of 2 ▲ absorbed units.