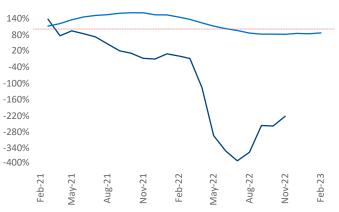

New lease asking **rents** are at \$1,120, up 6.2% ▲ from the previous year placing Jackson at 63rd overall in year-over-year rent growth.

Multifamily housing **demand** has been negative with -292 ▼ net units absorbed over the past twelve months. This is down -294 ▼ units from the previous year's gain of 2 ▲ absorbed units.