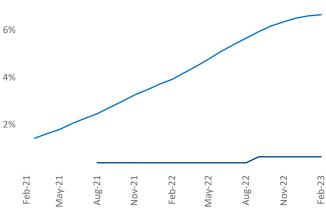

Contacts

Jeff Adler Vice President Jeff.Adler@yardi.com Razvan Cimpean SEO Engineer Razvan-I.Cimpean@yardi.com Jackson February 2023

**Jackson** is the **101st** largest multifamily market with **30,011** completed units and **1,224** units in development, **188** of which have already broken ground.