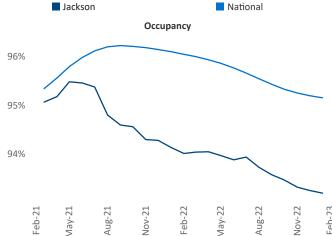

New lease asking **rents** are at **\$1,120**, up **6.2%** from the previous year placing Jackson at **63rd** overall in year-over-year rent growth.

Multifamily housing **demand** has been negative with -292 ▼ net units absorbed over the past twelve months. This is down -294 ▼ units from the previous year's gain of 2 ▲ absorbed units.

**Employment** in Jackson has grown by **2.9%** ▲ over the past 12 months, while hourly wages have risen by **5.7%** ▲ YoY to **\$25.98** according to the *Bureau of Labor Statistics*.

Feb-23

Feb-23

Vazoo City Vazoo City Canton Carthage Phi Canton Forest Forest