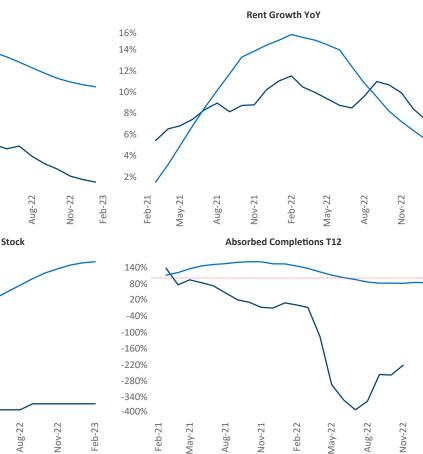

New lease asking **rents** are at **\$1,120**, up **6.2%** from the previous year placing Jackson at **63rd** overall in year-over-year rent growth.

Multifamily housing **demand** has been negative with -292 ▼ net units absorbed over the past twelve months. This is down -294 ▼ units from the previous year's gain of 2 ▲ absorbed units.

**Employment** in Jackson has grown by **2.9%** ▲ over the past 12 months, while hourly wages have risen by **5.7%** ▲ YoY to **\$25.98** according to the *Bureau of Labor Statistics*.

Feb-23

Feb-23

Vazoo City Vazoo City Canton Carthage Phi Canton Forest Forest