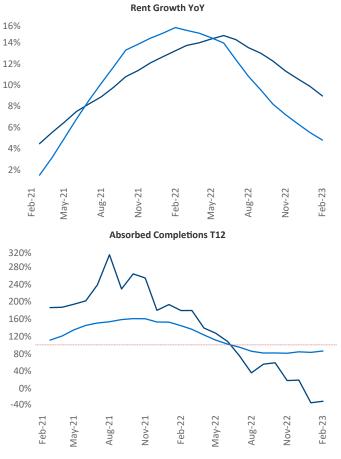

February 2023

Indianapolis is the 29th largest multifamily market with176,156 completed units and 37,266 units in development,6,165 of which have already broken ground.

New lease asking **rents** are at **\$1,203**, up **9%**▲ from the previous year placing Indianapolis at **12th** overall in year-over-year rent growth.

Multifamily housing **demand** has been negative with -402 ▼ net units absorbed over the past twelve months. This is down -4,181 ▼ units from the previous year's gain of 3,779 ▲ absorbed units.

**Employment** in Indianapolis has grown by **2.9%** • over the past 12 months, while hourly wages have risen by **0.8%** • YoY to **\$29.69** according to the *Bureau of Labor Statistics*.