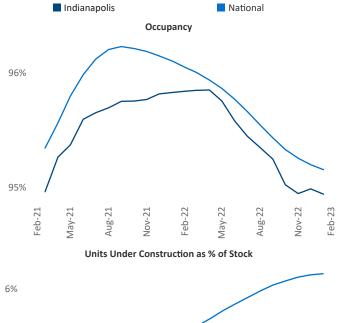

February 2023

Indianapolis is the 29th largest multifamily market with176,156 completed units and 37,266 units in development,6,165 of which have already broken ground.

New lease asking **rents** are at **\$1,203**, up **9%**▲ from the previous year placing Indianapolis at **12th** overall in year-over-year rent growth.

Multifamily housing **demand** has been negative with -402 ▼ net units absorbed over the past twelve months. This is down -4,181 ▼ units from the previous year's gain of 3,779 ▲ absorbed units.

**Employment** in Indianapolis has grown by **2.9%** • over the past 12 months, while hourly wages have risen by **0.8%** • YoY to **\$29.69** according to the *Bureau of Labor Statistics*.