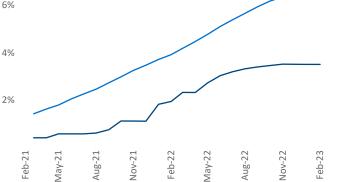

February 2023

Indianapolis is the 29th largest multifamily market with176,156 completed units and 37,266 units in development,6,165 of which have already broken ground.

New lease asking **rents** are at **\$1,203**, up **9%**▲ from the previous year placing Indianapolis at **12th** overall in year-over-year rent growth.