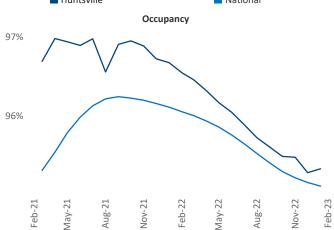

x

## Contacts

Jeff Adler

Vice President Jeff.Adler@yardi.com Razvan-I.Cimpean@yardi.com Huntsville February 2023

Huntsville is the 86th largest multifamily market with 39,566 completed units and 16,506 units in development, 7,187 of which have already broken ground.

New lease asking **rents** are at **\$1,140**, up **4%** from the previous year placing Huntsville at 101st overall in year-over-year rent growth.

Multifamily housing demand has been positive with **1,677** ▲ net units absorbed over the past twelve months. This is up **108** ▲ units from the previous year's gain of **1,569** ▲ absorbed units.

**Employment** in Huntsville has grown by **3.5%** A over the past 12 months, while hourly wages have risen by 4.1% YoY to \$35.58 according to the Bureau of Labor Statistics.







Units Under Construction as % of Stock



Razvan Cimpean SEO Engineer

## DISCLAIMER

ALTHOUGH EVERY EFFORT IS MADE TO ENSURE THE ACCURACY, TIMELINESS AND COMPLETENESS OF THE INFORMATION PROVIDED IN THIS PUBLICATION, THE INFORMATION IS PROVIDED "AS IS" AND YARDI MATRIX DOES NOT GUARANTEE, WARRANT, REPRESENT OR UNDERTAKE THAT THE INFORMATION PROVIDED IS CORRECT, ACCURATE, CURRENT OR COMPLETE. YARDI MATRIX IS NOT LIABLE FOR ANY LOSS, CLAIM, OR DEMAND ARISING DIRECTLY OR INDIRECTLY FROM ANY USE OR RELIANCE UPON THE INFORMATION CONTAINED HEREIN.

## **COPYRIGHT NOTICE**

This document, publication and/or presentation (collectively, 'document') is protected by copyright, trademark and other intellectual property laws. Use of this document is subject to the terms and conditions of Yardi System