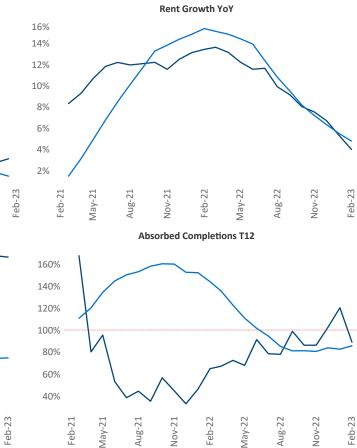

New lease asking **rents** are at **\$1,140**, up **4%** from the previous year placing Huntsville at 101st overall in year-over-year rent growth.

Multifamily housing demand has been positive with **1,677** ▲ net units absorbed over the past twelve months. This is up **108** ▲ units from the previous year's gain of **1,569** ▲ absorbed units.