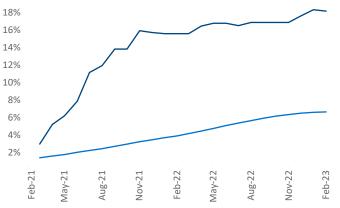

**Employment** in Huntsville has grown by **3.5%** A over the past 12 months, while hourly wages have risen by 4.1% YoY to \$35.58 according to the Bureau of Labor Statistics.

Units Under Construction as % of Stock