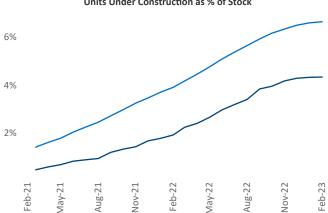

Contacts

Jeff Adler
Vice President

Jeff.Adler@yardi.com Raz

Razvan Cimpean SEO Engineer Razvan-I.Cimpean@yardi.com Houston February 2023

**Houston** is the **2nd** largest multifamily market with **701,895** completed units and **94,155** units in development, **30,471** of which have already broken ground.