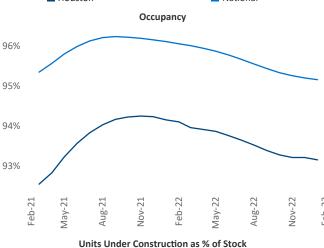

New lease asking **rents** are at \$1,333, up 3.8% ▲ from the previous year placing Houston at 103rd overall in year-over-year rent growth.

Multifamily housing **demand** has been positive with **11,223** ▲ net units absorbed over the past twelve months. This is down **-21,358** ▼ units from the previous year's gain of **32,581** ▲ absorbed units.

**Employment** in Houston has grown by **4.7%** ▲ over the past 12 months, while hourly wages have risen by **11.0%** ▲ YoY to **\$33.42** according to the *Bureau of Labor Statistics*.