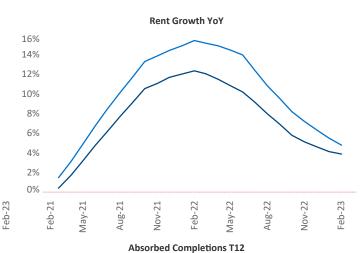

New lease asking **rents** are at \$1,333, up 3.8% ▲ from the previous year placing Houston at 103rd overall in year-over-year rent growth.

Multifamily housing **demand** has been positive with **11,223** ▲ net units absorbed over the past twelve months. This is down **-21,358** ▼ units from the previous year's gain of **32,581** ▲ absorbed units.