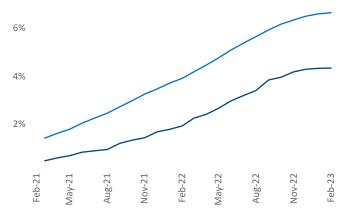

Contacts

Houston

February 2023

Houston is the 2nd largest multifamily market with 701,895 completed units and 94,155 units in development, 30,471 of which have already broken ground.

New lease asking **rents** are at **\$1,333**, up **3.8%** ▲ from the previous year placing Houston at **103rd** overall in year-over-year rent growth.

Multifamily housing **demand** has been positive with **11,223**▲ net units absorbed over the past twelve months. This is down -**21,358**▼ units from the previous year's gain of **32,581**▲ absorbed units.