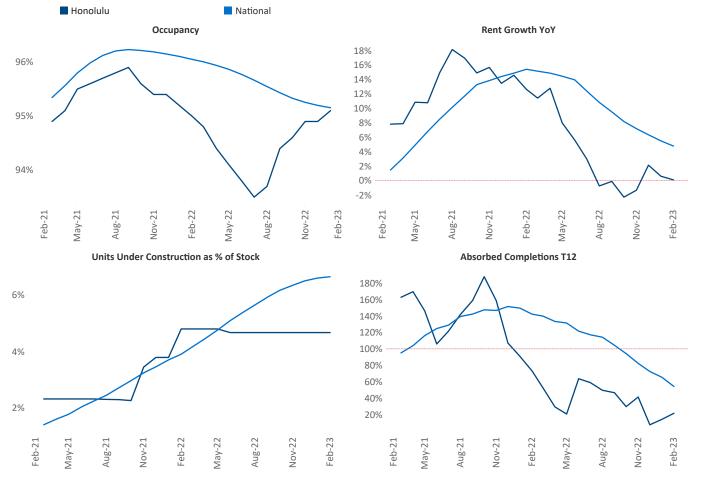

New lease asking **rents** are at \$2,407, up 0.1% ▲ from the previous year placing Honolulu at 122nd overall in year-over-year rent growth.

Multifamily housing **demand** has been positive with **250** ▲ net units absorbed over the past twelve months. This is down **-332** ▼ units from the previous year's gain of **582** ▲ absorbed units.

Employment in Honolulu has grown by 3.9% ▲ over the past 12 months, while hourly wages have risen by 4.9% ▲ YoY to \$36.59 according to the *Bureau of Labor Statistics*.