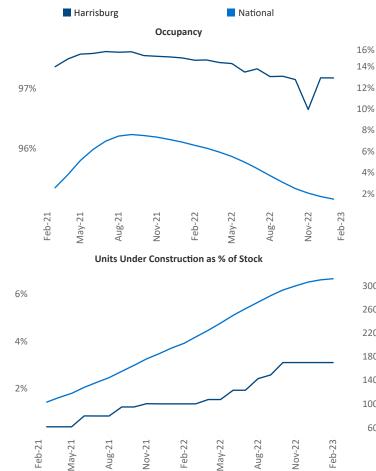

Razvan Cimpean SEO Engineer Jeff.Adler@yardi.com Razvan-I.Cimpean@yardi.com Harrisburg February 2023

Harrisburg is the 66th largest multifamily market with 56,731 completed units and 15,337 units in development, 1,755 of which have already broken ground.

New lease asking **rents** are at **\$1,345**, up **5.2%** from the previous year placing Harrisburg at 86th overall in year-over-year rent growth.

Multifamily housing demand has been negative with -827 vet units absorbed over the past twelve months. This is down **-1,550** vinits from the previous year's gain of **723** A absorbed units.