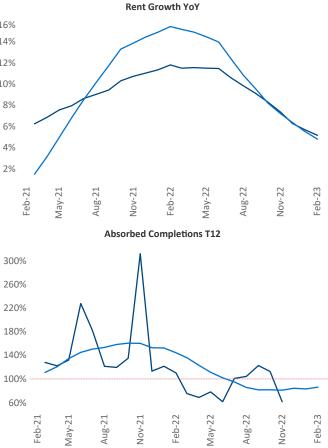

New lease asking **rents** are at **\$1,345**, up **5.2%** from the previous year placing Harrisburg at 86th overall in year-over-year rent growth.

Multifamily housing demand has been negative with -827 vet units absorbed over the past twelve months. This is down **-1,550** vinits from the previous year's gain of **723** A absorbed units.