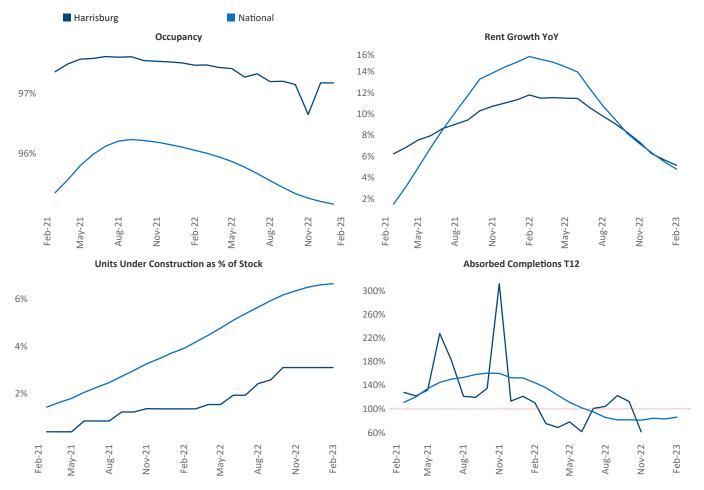

New lease asking **rents** are at \$1,345, up 5.2% ▲ from the previous year placing Harrisburg at 86th overall in year-over-year rent growth.

Multifamily housing **demand** has been negative with -827 ▼ net units absorbed over the past twelve months. This is down -1,550 ▼ units from the previous year's gain of 723 ▲ absorbed units.

**Employment** in Harrisburg has grown by **3.4%** ▲ over the past 12 months, while hourly wages have risen by **3.4%** ▲ YoY to **\$28.26** according to the *Bureau of Labor Statistics*.