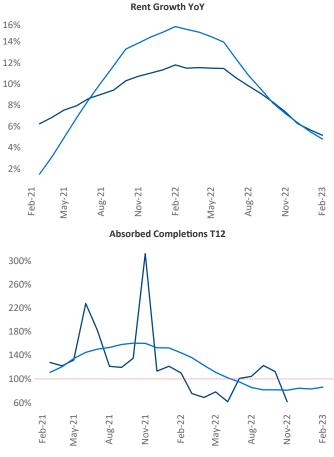

New lease asking **rents** are at **\$1,345**, up **5.2%** ▲ from the previous year placing Harrisburg at **86th** overall in year-over-year rent growth.

Multifamily housing **demand** has been negative with -827 ▼ net units absorbed over the past twelve months. This is down -1,550 ▼ units from the previous year's gain of 723 ▲ absorbed units.