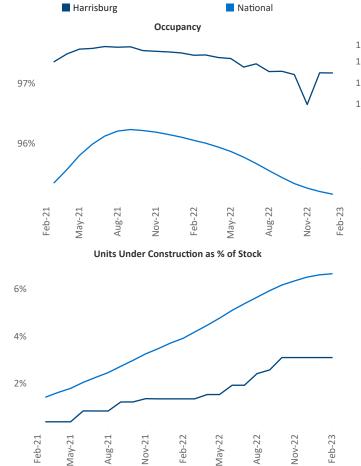

Pottsville

78

Lititz Ephrata

olumbia Lancaster

New H

Harrisburg February 2023

Harrisburg is the 66th largest multifamily market with 56,731 completed units and 15,337 units in development, 1,755 of which have already broken ground.

New lease asking **rents** are at **\$1,345**, up **5.2%** ▲ from the previous year placing Harrisburg at **86th** overall in year-over-year rent growth.

Multifamily housing **demand** has been negative with -827 ▼ net units absorbed over the past twelve months. This is down -1,550 ▼ units from the previous year's gain of 723 ▲ absorbed units.