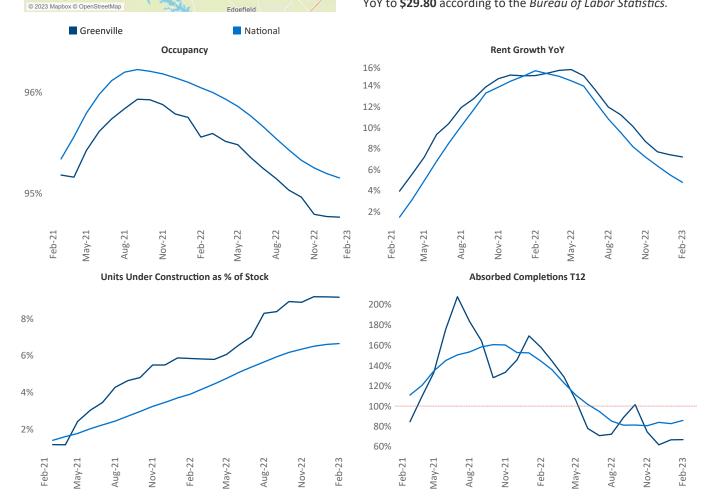

New lease asking **rents** are at \$1,277, up 7.2% ▲ from the previous year placing Greenville at 45th overall in year-over-year rent growth.

Multifamily housing **demand** has been positive with **1,913** ▲ net units absorbed over the past twelve months. This is down **-1,576** ▼ units from the previous year's gain of **3,489** ▲ absorbed units.

Employment in Greenville has grown by 2.2% ▲ over the past 12 months, while hourly wages have risen by 6.6% ▲ YoY to \$29.80 according to the *Bureau of Labor Statistics*.