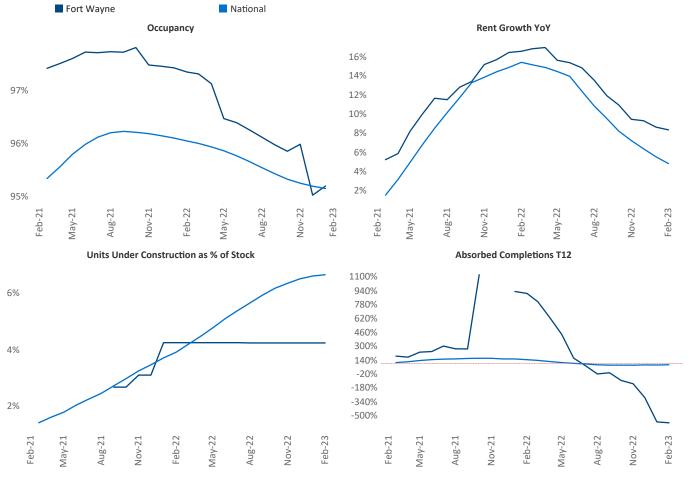

Contacts

Jeff Adler Vice President Jeff.Adler@yardi.com Razvan Cimpean SEO Engineer Razvan-I.Cimpean@yardi.com

year-over-year rent growth.

**481** ▲ absorbed units.

Fort Wayne February 2023

Fort Wayne is the 105th largest multifamily market with 26,418 completed units and 4,537 units in development, 1,120 of which have already broken ground.

New lease asking rents are at \$1,013, up 8.3% ▲ from the previous year placing Fort Wayne at 23rd overall in

Multifamily housing **demand** has been negative with -338 ▼ net units absorbed over the past twelve months. This is down -819 ▼ units from the previous year's gain of

**Employment** in Fort Wayne has grown by **2.0%** ▲ over the past 12 months, while hourly wages have risen by **1.1%** ▲ YoY to **\$30.29** according to the *Bureau of Labor Statistics*.