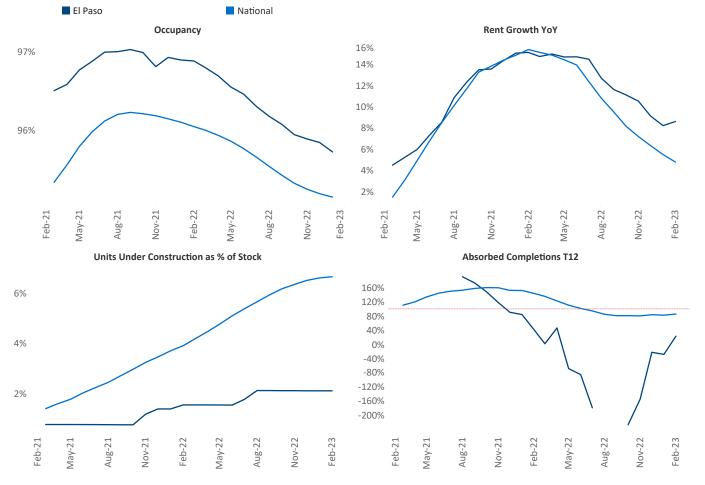

Contacts

Jeff Adler Vice President <u>Jeff.Adler@yardi.com</u> Razvan Cimpean SEO Engineer Razvan-I.Cimpean@yardi.com El Paso February 2023

**El Paso** is the **70th** largest multifamily market with **53,805** completed units and **8,079** units in development, **1,141** of which have already broken ground.

New lease asking **rents** are at \$1,032, up 8.5% ▲ from the previous year placing El Paso at 19th overall in year-over-year rent growth.

Multifamily housing **demand** has been positive with **112** ▲ net units absorbed over the past twelve months. This is up **18** ▲ units from the previous year's gain of **94** ▲ absorbed units.

Employment in El Paso has grown by 2.7% ▲ over the past 12 months, while hourly wages have risen by 9.1% ▲ YoY to \$22.69 according to the *Bureau of Labor Statistics*.