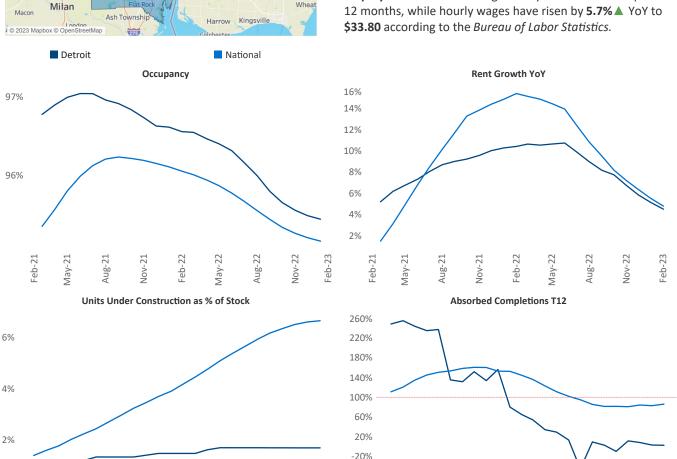

New lease asking **rents** are at \$1,228, up 4.5% ▲ from the previous year placing Detroit at 94th overall in year-over-year rent growth.

Multifamily housing demand has been positive with 34 A net units absorbed over the past twelve months. This is down -1,251 ▼ units from the previous year's gain of **1,285** ▲ absorbed units.

**Employment** in Detroit has grown by **2.1%** ▲ over the past

Feb-23

-60%