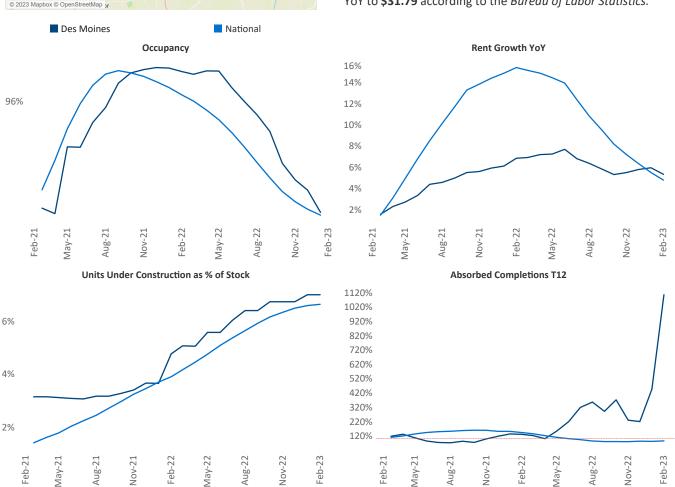

New lease asking **rents** are at \$1,083, up 5.4% ▲ from the previous year placing Des Moines at 77th overall in year-over-year rent growth.

Multifamily housing **demand** has been positive with **1,284** ▲ net units absorbed over the past twelve months. This is down **-865** ▼ units from the previous year's gain of **2,149** ▲ absorbed units.

Employment in Des Moines has grown by 2.8% ▲ over the past 12 months, while hourly wages have risen by 2.1% ▲ YoY to \$31.79 according to the *Bureau of Labor Statistics*.