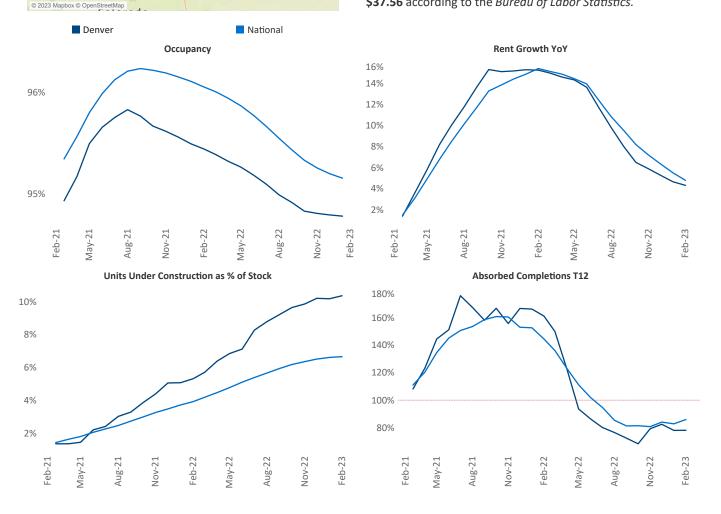

New lease asking **rents** are at \$1,882, up 4.2% ▲ from the previous year placing Denver at 97th overall in year-over-year rent growth.

Multifamily housing **demand** has been positive with **8,520** ▲ net units absorbed over the past twelve months. This is down **-2,980** ▼ units from the previous year's gain of **11,500** ▲ absorbed units.

**Employment** in Denver has grown by **1.3%** ▲ over the past 12 months, while hourly wages have risen by **5.6%** ▲ YoY to \$37.56 according to the *Bureau of Labor Statistics*.