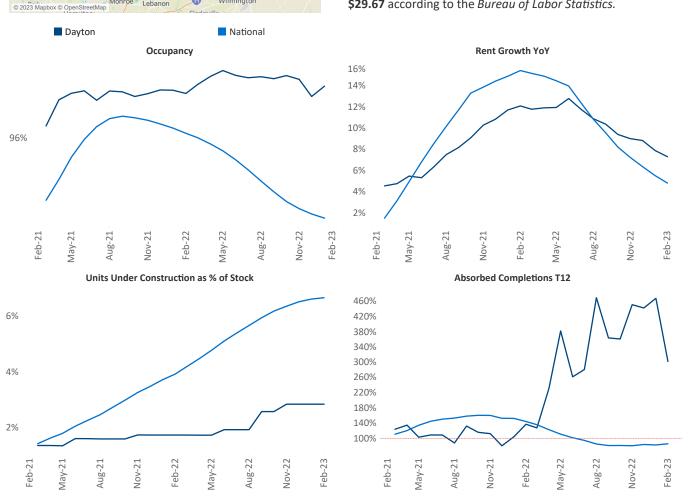

Razvan Cimpean SEO Engineer Razvan-I.Cimpean@yardi.com Dayton February 2023

**Dayton** is the **74th** largest multifamily market with **48,941** completed units and **8,434** units in development, **1,386** of which have already broken ground.

New lease asking **rents** are at \$1,045, up 7.2% ▲ from the previous year placing Dayton at 43rd overall in year-over-year rent growth.

Multifamily housing **demand** has been positive with **1,014** ▲ net units absorbed over the past twelve months. This is down **-145** ▼ units from the previous year's gain of **1,159** ▲ absorbed units.

**Employment** in Dayton has grown by **1.7%** ▲ over the past 12 months, while hourly wages have risen by **1.1%** ▲ YoY to **\$29.67** according to the *Bureau of Labor Statistics*.