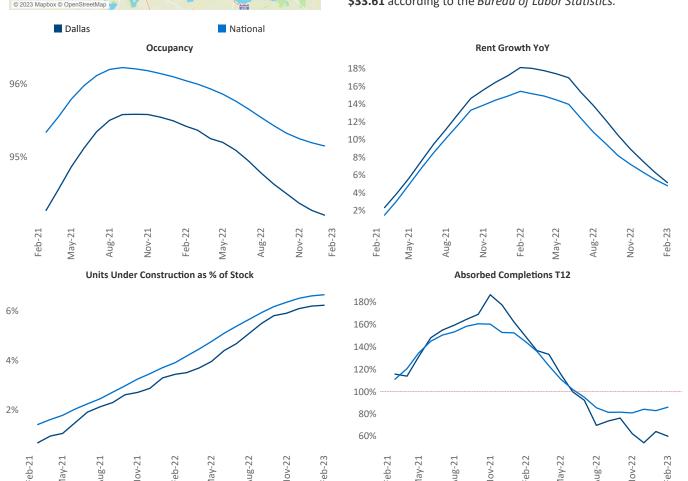

New lease asking **rents** are at \$1,551, up 5.2% ▲ from the previous year placing Dallas at 87th overall in year-over-year rent growth.

Multifamily housing **demand** has been positive with **11,746** ▲ net units absorbed over the past twelve months. This is down **-29,726** ▼ units from the previous year's gain of **41,472** ▲ absorbed units.

**Employment** in Dallas has grown by **5.3%** ▲ over the past 12 months, while hourly wages have fallen by **-0.1%** ▼ YoY to **\$33.61** according to the *Bureau of Labor Statistics*.