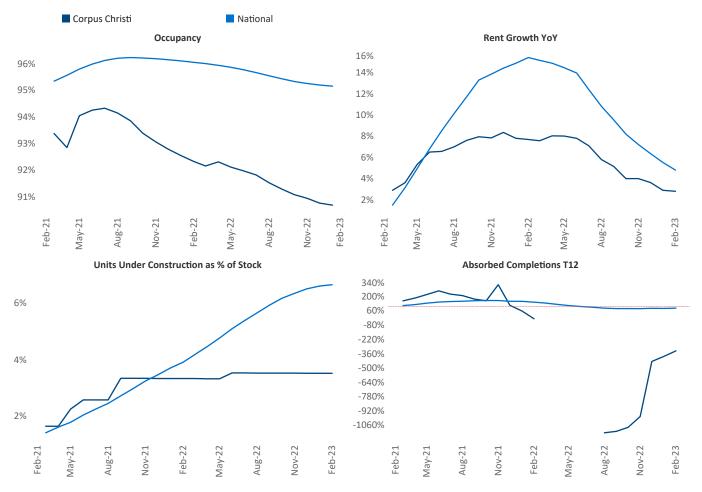

Contacts

Jeff Adler Vice President <u>Jeff.Adler@yardi.com</u> Razvan Cimpean SEO Engineer Razvan-I.Cimpean@yardi.com Corpus Christi February 2023

**Corpus Christi** is the **92nd** largest multifamily market with **34,836** completed units and **7,216** units in development, **1,226** of which have already broken ground.

New lease asking **rents** are at \$1,137, up 2.7% ▲ from the previous year placing Corpus Christi at 117th overall in year-over-year rent growth.

Multifamily housing **demand** has been negative with -422 ▼ net units absorbed over the past twelve months. This is down -383 ▼ units from the previous year's loss of -39 ▼ absorbed units.

Employment in Corpus Christi has grown by 2.3% ▲ over the past 12 months, while hourly wages have risen by 19.2% ▲ YoY to \$31.73 according to the *Bureau of Labor Statistics*.