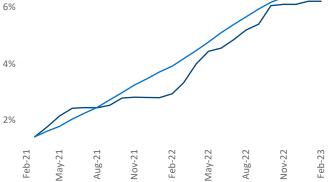

Athens

Bel

nt Ve

New

Razvan Cimpean SEO Engineer Jeff.Adler@yardi.com Razvan-I.Cimpean@yardi.com Columbus February 2023

Columbus is the 27th largest multifamily market with 183,049 completed units and 45,423 units in development, 11,369 of which have already broken ground.