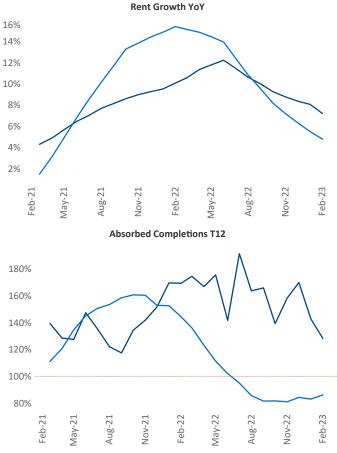

New lease asking **rents** are at **\$1,217**, up **7.2%** from the previous year placing Columbus at 44th overall in year-over-year rent growth.

Multifamily housing demand has been positive with **4,251** ▲ net units absorbed over the past twelve months. This is down -4,384 vunits from the previous year's gain of **8,635** ▲ absorbed units.