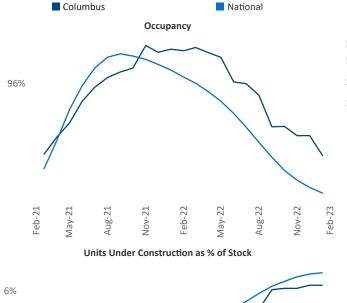

Athens

Bel

nt Ve

New

Razvan Cimpean SEO Engineer Jeff.Adler@yardi.com Razvan-I.Cimpean@yardi.com Columbus February 2023

Columbus is the 27th largest multifamily market with 183,049 completed units and 45,423 units in development, 11,369 of which have already broken ground.

New lease asking **rents** are at **\$1,217**, up **7.2%** from the previous year placing Columbus at 44th overall in year-over-year rent growth.

Multifamily housing demand has been positive with **4,251** ▲ net units absorbed over the past twelve months. This is down -4,384 vunits from the previous year's gain of **8,635** ▲ absorbed units.