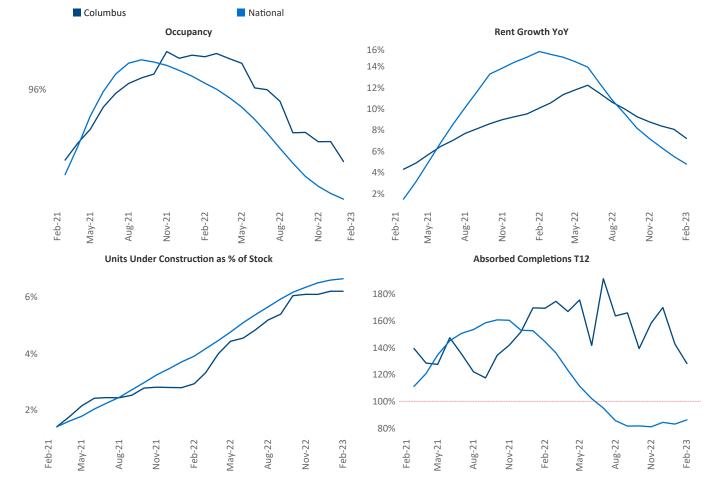

New lease asking **rents** are at \$1,217, up 7.2% ▲ from the previous year placing Columbus at 44th overall in year-over-year rent growth.

Multifamily housing **demand** has been positive with **4,251** ▲ net units absorbed over the past twelve months. This is down **-4,384** ▼ units from the previous year's gain of **8,635** ▲ absorbed units.

**Employment** in Columbus has grown by **0.8%** ▲ over the past 12 months, while hourly wages have risen by **11.2%** ▲ YoY to **\$30.98** according to the *Bureau of Labor Statistics*.