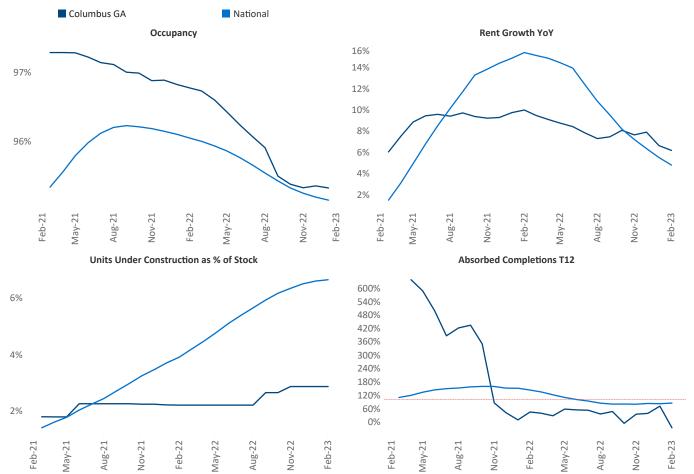

New lease asking **rents** are at \$1,098, up 6.2% ▲ from the previous year placing Columbus GA at 62nd overall in year-over-year rent growth.

Multifamily housing **demand** has been negative with -67 ▼ net units absorbed over the past twelve months. This is down -379 ▼ units from the previous year's gain of 312 ▲ absorbed units.