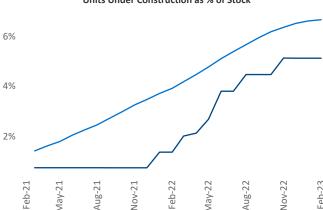

© 2023 Mapbox © OpenStreetMap

Columbia

Contacts

Jeff Adler Vice President Jeff.Adler@yardi.com Razvan Cimpean SEO Engineer Razvan-I.Cimpean@yardi.com Columbia February 2023

**Columbia** is the **80th** largest multifamily market with **43,291** completed units and **8,032** units in development, **2,215** of which have already broken ground.