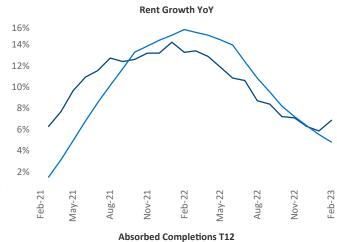

New lease asking **rents** are at \$1,277, up 6.9% ▲ from the previous year placing Columbia at 50th overall in year-over-year rent growth.

Multifamily housing **demand** has been negative with **-89** ▼ net units absorbed over the past twelve months. This is down **-217** ▼ units from the previous year's gain of **128** ▲ absorbed units.