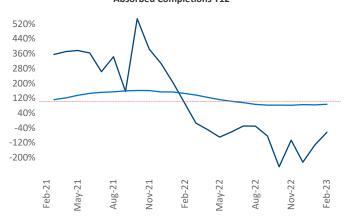

New lease asking **rents** are at \$1,277, up 6.9% ▲ from the previous year placing Columbia at 50th overall in year-over-year rent growth.

Multifamily housing **demand** has been negative with **-89** ▼ net units absorbed over the past twelve months. This is down **-217** ▼ units from the previous year's gain of **128** ▲ absorbed units.