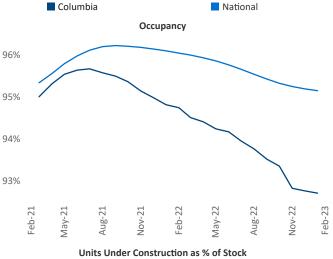

New lease asking **rents** are at \$1,277, up 6.9% ▲ from the previous year placing Columbia at 50th overall in year-over-year rent growth.

Multifamily housing **demand** has been negative with **-89** ▼ net units absorbed over the past twelve months. This is down **-217** ▼ units from the previous year's gain of **128** ▲ absorbed units.

**Employment** in Columbia has grown by **1.1%** ▲ over the past 12 months, while hourly wages have fallen by **-0.9%** ▼ YoY to **\$25.90** according to the *Bureau of Labor Statistics*.