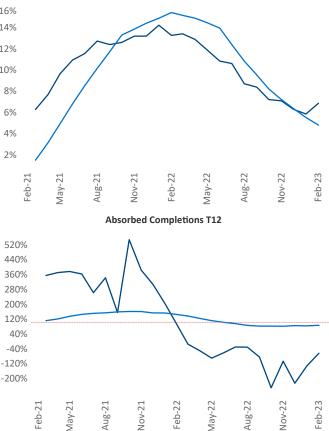

New lease asking **rents** are at **\$1,277**, up **6.9%** ▲ from the previous year placing Columbia at **50th** overall in year-over-year rent growth.

Multifamily housing **demand** has been negative with -89 ▼ net units absorbed over the past twelve months. This is down -217 ▼ units from the previous year's gain of 128 ▲ absorbed units.

**Employment** in Columbia has grown by **1.1%** ▲ over the past 12 months, while hourly wages have fallen by -**0.9%** ▼ YoY to **\$25.90** according to the *Bureau of Labor Statistics*.

Rent Growth YoY