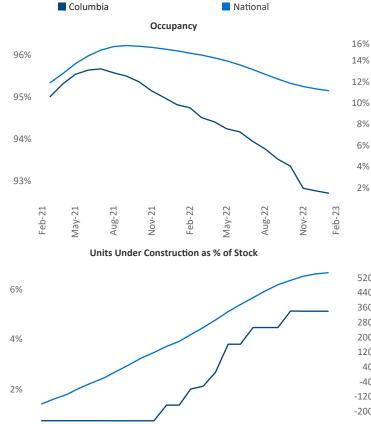

Jeff Adler

Vice President

Jeff.Adler@yardi.com

Razvan Cimpean SEO Engineer Razvan-I.Cimpean@yardi.com Columbia February 2023

**Columbia** is the **80th** largest multifamily market with **43,291** completed units and **8,032** units in development, **2,215** of which have already broken ground.

New lease asking **rents** are at **\$1,277**, up **6.9%** ▲ from the previous year placing Columbia at **50th** overall in year-over-year rent growth.

Multifamily housing **demand** has been negative with -89 ▼ net units absorbed over the past twelve months. This is down -217 ▼ units from the previous year's gain of 128 ▲ absorbed units.

**Employment** in Columbia has grown by **1.1%** ▲ over the past 12 months, while hourly wages have fallen by -**0.9%** ▼ YoY to **\$25.90** according to the *Bureau of Labor Statistics*.

Rent Growth YoY