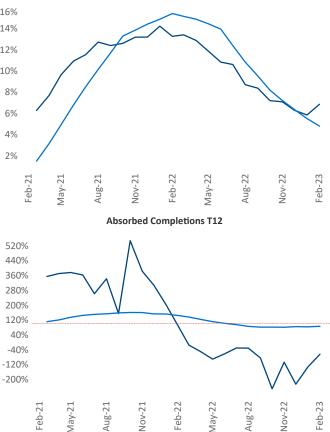

New lease asking **rents** are at **\$1,277**, up **6.9%** from the previous year placing Columbia at 50th overall in year-over-year rent growth.

Multifamily housing **demand** has been negative with -89 V net units absorbed over the past twelve months. This is down -217 V units from the previous year's gain of 128 absorbed units.