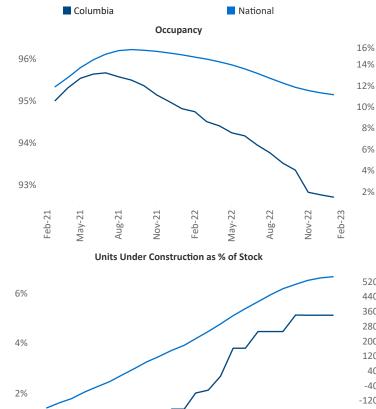

New lease asking **rents** are at **\$1,277**, up **6.9%** from the previous year placing Columbia at 50th overall in year-over-year rent growth.

Multifamily housing **demand** has been negative with -89 V net units absorbed over the past twelve months. This is down -217 V units from the previous year's gain of 128 absorbed units.