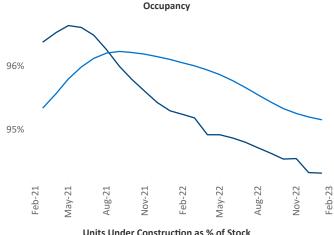

## Contacts

Jeff Adler Vice President Jeff.Adler@yardi.com Razvan Cimpean SEO Engineer Razvan-I.Cimpean@yardi.com Colorado Springs February 2023



New lease asking **rents** are at \$1,520, up 3.7% ▲ from the previous year placing Colorado Springs at 105th overall in year-over-year rent growth.

Multifamily housing **demand** has been positive with **216** ▲ net units absorbed over the past twelve months. This is down **-397** ▼ units from the previous year's gain of **613** ▲ absorbed units.

**Employment** in Colorado Springs has grown by **2.0%** ▲ over the past 12 months, while hourly wages have risen by **8.2%** ▲ YoY to **\$32.88** according to the *Bureau of Labor Statistics*.











## **DISCLAIMER**

ALTHOUGH EVERY EFFORT IS MADE TO ENSURE THE ACCURACY, TIMELINESS AND COMPLETENESS OF THE INFORMATION PROVIDED IN THIS PUBLICATION, THE INFORMATION IS PROVIDED "AS IS" AND YARDI MATRIX DOES NOT GUARANTEE, WARRANT, REPRESENT OR UNDERTAKE THAT THE INFORMATION PROVIDED IS CORRECT, ACCURATE, CURRENT OR COMPLETE. YARDI MATRIX IS NOT LIABLE FOR ANY LOSS, CLAIM, OR DEMAND ARISING DIRECTLY OR INDIRECTLY FROM ANY USE OR RELIANCE UPON THE INFORMATION CONTAINED HEREIN.

## **COPYRIGHT NOTICE**

This document, publication and/or presentation (collectively, 'document') is protected by copyright, trademark and other intellectual property laws. Use of this document is subject to the terms and conditions of Yardi Systems, Inc. dba Yardi Matrix's Terms of Use <a href="http://www.y