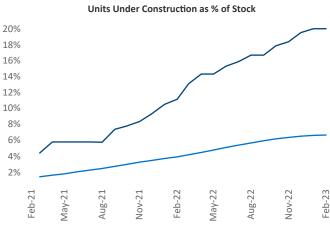

## Contacts

Jeff Adler Vice President Jeff.Adler@yardi.com Razvan Cimpean SEO Engineer Razvan-I.Cimpean@yardi.com Colorado Springs February 2023



New lease asking **rents** are at \$1,520, up 3.7% ▲ from the previous year placing Colorado Springs at 105th overall in year-over-year rent growth.

Multifamily housing **demand** has been positive with **216** ▲ net units absorbed over the past twelve months. This is down **-397** ▼ units from the previous year's gain of **613** ▲ absorbed units.

**Employment** in Colorado Springs has grown by **2.0%** ▲ over the past 12 months, while hourly wages have risen by **8.2%** ▲ YoY to **\$32.88** according to the *Bureau of Labor Statistics*.











## **DISCLAIMER**

ALTHOUGH EVERY EFFORT IS MADE TO ENSURE THE ACCURACY, TIMELINESS AND COMPLETENESS OF THE INFORMATION PROVIDED IN THIS PUBLICATION, THE INFORMATION IS PROVIDED "AS IS" AND YARDI MATRIX DOES NOT GUARANTEE, WARRANT, REPRESENT OR UNDERTAKE THAT THE INFORMATION PROVIDED IS CORRECT, ACCURATE, CURRENT OR COMPLETE. YARDI MATRIX IS NOT LIABLE FOR ANY LOSS, CLAIM, OR DEMAND ARISING DIRECTLY OR INDIRECTLY FROM ANY USE OR RELIANCE UPON THE INFORMATION CONTAINED HEREIN.

## **COPYRIGHT NOTICE**

This document, publication and/or presentation (collectively, 'document') is protected by copyright, trademark and other intellectual property laws. Use of this document is subject to the terms and conditions of Yardi Systems, Inc. dba Yardi Matrix's Terms of Use <a href="http://www.yar