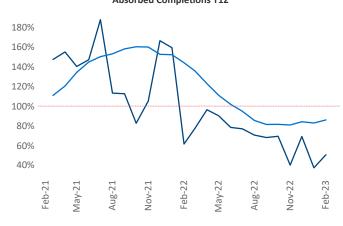

Multifamily housing **demand** has been positive with **216** ▲ net units absorbed over the past twelve months. This is down **-397** ▼ units from the previous year's gain of **613** ▲ absorbed units.