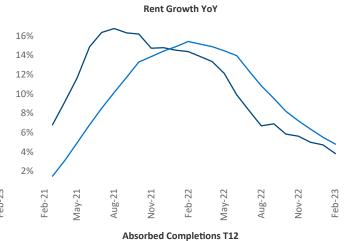

## Contacts

Jeff Adler Vice President Jeff.Adler@yardi.com Razvan Cimpean SEO Engineer Razvan-I.Cimpean@yardi.com Colorado Springs February 2023

New lease asking **rents** are at \$1,520, up 3.7% ▲ from the previous year placing Colorado Springs at 105th overall in year-over-year rent growth.