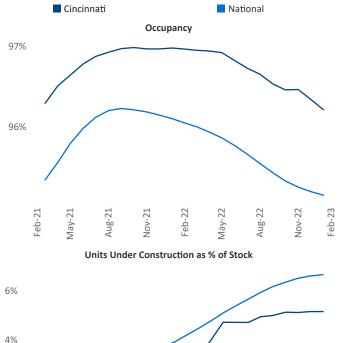

atesville

sailles

2%

Feb-21

May-21

Aug-21

Nov-21

Jeff Adler Vice President

Hillsboro

West Union

Flemingsburg

Aug-22

Nov-22

Feb-23

Washin Court H

Jeff.Adler@yardi.com

Wilmington

unt O

Georgeto

Contacts

Razvan Cimpean SEO Engineer <u>Razvan-I.Cimpean@yardi.com</u> Cincinnati February 2023

**Cincinnati** is the **42nd** largest multifamily market with **114,816** completed units and **25,558** units in development, **5,920** of which have already broken ground.