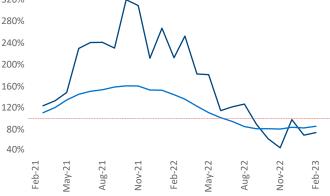

New lease asking **rents** are at **\$1,260**, up **9%**▲ from the previous year placing Cincinnati at **11th** overall in year-over-year rent growth.

Multifamily housing **demand** has been positive with **1,593** ▲ net units absorbed over the past twelve months. This is down -736 ▼ units from the previous year's gain of **2,329** ▲ absorbed units.

**Employment** in Cincinnati has grown by **2.6%** A over the past 12 months, while hourly wages have risen by **3.2%** A YoY to **\$31.49** according to the *Bureau of Labor Statistics*.

Feb-22

May-22

Rent Growth YoY 16% 14% 12% 10% 8% 6% 4% 2% Aug-21 Aug-22 Feb-21 May-21 Feb-22 May-22 Nov-22 Nov-21 Absorbed Completions T12 320%

Feb-23