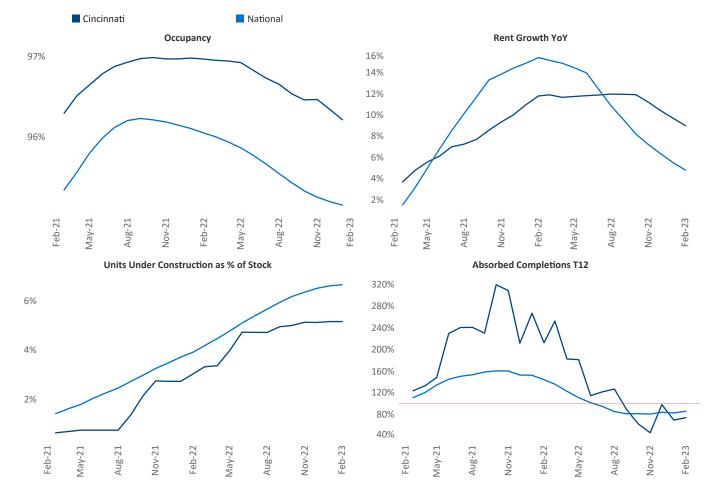

New lease asking **rents** are at \$1,260, up 9% ▲ from the previous year placing Cincinnati at 11th overall in year-over-year rent growth.

Multifamily housing **demand** has been positive with **1,593** ▲ net units absorbed over the past twelve months. This is down **-736** ▼ units from the previous year's gain of **2,329** ▲ absorbed units.

Employment in Cincinnati has grown by 2.6% ▲ over the past 12 months, while hourly wages have risen by 3.2% ▲ YoY to \$31.49 according to the *Bureau of Labor Statistics*.