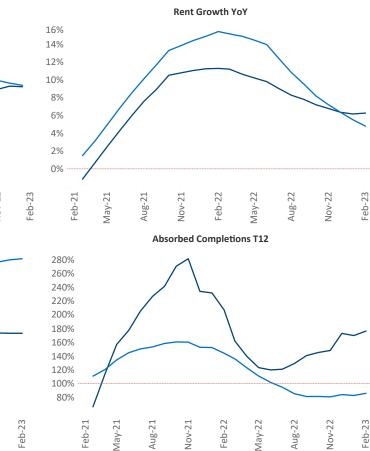

New lease asking **rents** are at **\$1,813**, up **6.2%** from the previous year placing Chicago at 60th overall in year-over-year rent growth.

Multifamily housing demand has been positive with **11,145** ▲ net units absorbed over the past twelve months. This is down **-5,493** vinits from the previous year's gain of **16,638**▲ absorbed units.