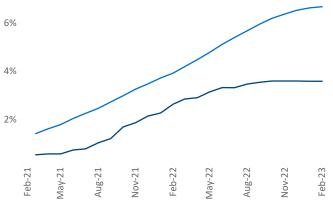

## Contacts Jeff Adler Vice President

Razvan Cimpean SEO Engineer Razvan-I.Cimpean@yardi.com Jeff.Adler@yardi.com

Chicago February 2023

Chicago is the 7th largest multifamily market with 384,808 completed units and 107,936 units in development, 13,758 of which have already broken ground.