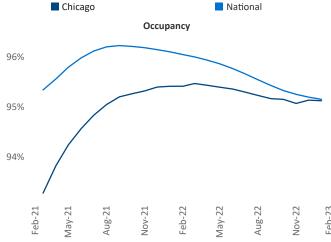

in development, 13,758 of which have already broken ground.

New lease asking **rents** are at **\$1,813**, up **6.2%** from the previous year placing Chicago at 60th overall in year-over-year rent growth.

Multifamily housing demand has been positive with **11,145** ▲ net units absorbed over the past twelve months. This is down **-5,493** vinits from the previous year's gain of **16,638**▲ absorbed units.

**Employment** in Chicago has grown by **2.2%** A over the past 12 months, while hourly wages have risen by **1.0%** YoY to \$33.82 according to the Bureau of Labor Statistics.



Kenøsha Beloi Waukegan Rockford Mu Evanston Elgin Rochelle DeKalb Chicago New Buffalo Aurora gan City Sandwich Garv La Porte Mendota Joliet -01 Merrillville ar Lake 30} Ottawa Peri h Judson Streato Kankakee









## DISCLAIMER

ALTHOUGH EVERY EFFORT IS MADE TO ENSURE THE ACCURACY, TIMELINESS AND COMPLETENESS OF THE INFORMATION PROVIDED IN THIS PUBLICATION, THE INFORMATION IS PROVIDED "AS IS" AND YARDI MATRIX DOES NOT GUARANTEE, WARRANT, REPRESENT OR UNDERTAKE THAT THE INFORMATION PROVIDED IS CORRECT, ACCURATE, CURRENT OR COMPLETE. YARDI MATRIX IS NOT LIABLE FOR ANY LOSS, CLAIM, OR DEMAND ARISING DIRECTLY OR INDIRECTLY FROM ANY USE OR RELIANCE UPON THE INFORMATION CONTAINED HEREIN.

## **COPYRIGHT NOTICE**

This document, publication and/or presentation (collectively, 'document') is protected by copyright, trademark and other intellectual property laws. Use of this document is subject to the terms and conditions of Yardi Systems, Inc. dba Yardi Matrix's Terms of Use <a href="http://www.yardi