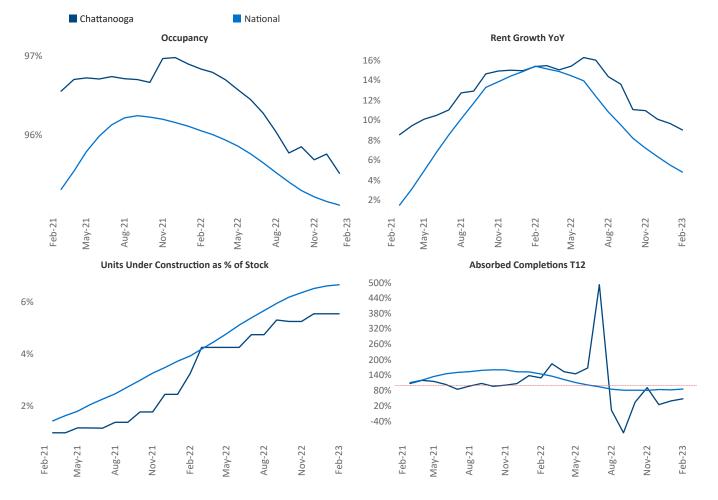

New lease asking **rents** are at \$1,316, up 9% ▲ from the previous year placing Chattanooga at 10th overall in year-over-year rent growth.

Multifamily housing **demand** has been positive with **198** ▲ net units absorbed over the past twelve months. This is down **-775** ▼ units from the previous year's gain of **973** ▲ absorbed units.

**Employment** in Chattanooga has grown by **3.2%** ▲ over the past 12 months, while hourly wages have risen by **1.2%** ▲ YoY to **\$26.82** according to the *Bureau of Labor Statistics*.