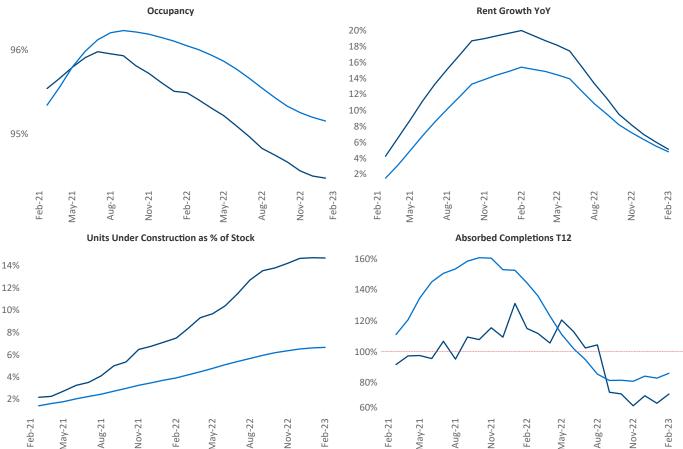

New lease asking **rents** are at \$1,582, up 5.0% ▲ from the previous year placing Charlotte at 88th overall in year-over-year rent growth.

Multifamily housing **demand** has been positive with **4,304** ▲ net units absorbed over the past twelve months. This is down **-6,054** ▼ units from the previous year's gain of **10,358** ▲ absorbed units.

Employment in Charlotte has grown by 3.4% ▲ over the past 12 months, while hourly wages have risen by 5.8% ▲ YoY to \$34.35 according to the *Bureau of Labor Statistics*.