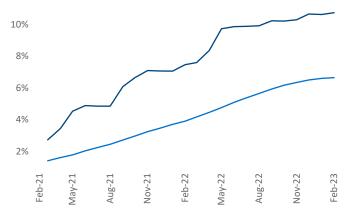

Dillon

Marion

Contacts Jeff Adler Vice President Jeff.Adler@yardi.com Razva

Wilmingt

Razvan Cimpean SEO Engineer <u>Razvan-I.Cimpean@yardi.com</u> Charleston

February 2023

Charleston is the 55th largest multifamily market with76,857 completed units and 36,167 units in development,8,259 of which have already broken ground.

New lease asking **rents** are at **\$1,686**, up **8.5%** ▲ from the previous year placing Charleston at **18th** overall in year-over-year rent growth.

Multifamily housing **demand** has been positive with **3,624** ▲ net units absorbed over the past twelve months. This is down -**2,572** ▼ units from the previous year's gain of **6,196** ▲ absorbed units.