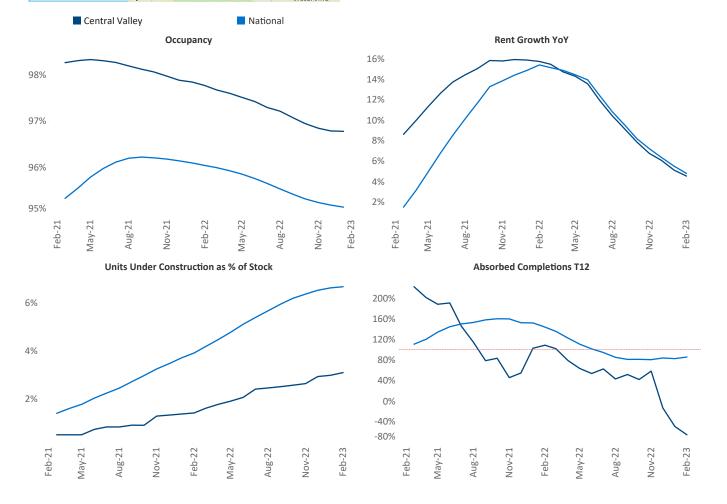

New lease asking **rents** are at \$1,520, up 4.5% ▲ from the previous year placing Central Valley at 91st overall in year-over-year rent growth.

Multifamily housing **demand** has been negative with -660 ▼ net units absorbed over the past twelve months. This is down -2,014 ▼ units from the previous year's gain of 1,354 ▲ absorbed units.

**Employment** in Central Valley has grown by **3.0%** ▲ over the past 12 months, while hourly wages have risen by **1.4%** ▲ YoY to **\$28.81** according to the *Bureau of Labor Statistics*.