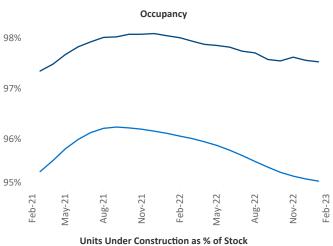

New lease asking **rents** are at \$2,044, up 8.8% ▲ from the previous year placing Central New Jersey at **16th** overall in year-over-year rent growth.

Multifamily housing **demand** has been positive with **4,305** ▲ net units absorbed over the past twelve months. This is up **2,018** ▲ units from the previous year's gain of **2,287** ▲ absorbed units.

**Employment** in Central New Jersey has grown by **3.5%** ▲ over the past 12 months, while hourly wages have risen by **6.6%** ▲ YoY to \$37.23 according to the *Bureau of Labor Statistics*.