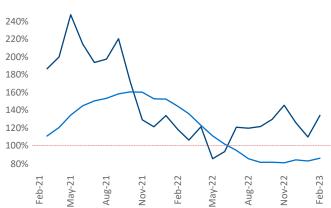

New lease asking **rents** are at \$2,044, up 8.8% ▲ from the previous year placing Central New Jersey at **16th** overall in year-over-year rent growth.

Multifamily housing **demand** has been positive with **4,305** ▲ net units absorbed over the past twelve months. This is up **2,018** ▲ units from the previous year's gain of **2,287** ▲ absorbed units.