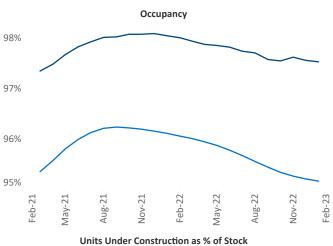

Contacts

Jeff Adler Vice President Jeff.Adler@yardi.com Razvan Cimpean SEO Engineer Razvan-I.Cimpean@yardi.com Central New Jersey February 2023

**Central New Jersey** is the **37th** largest multifamily market with **138,129** completed units and **47,139** units in development, **7,159** of which have already broken ground.