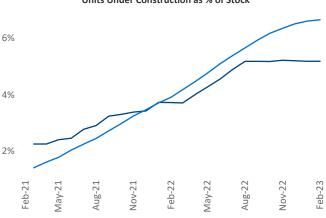

Contacts

Jeff Adler Vice President Jeff.Adler@yardi.com Razvan Cimpean SEO Engineer Razvan-I.Cimpean@yardi.com Central New Jersey February 2023

**Central New Jersey** is the **37th** largest multifamily market with **138,129** completed units and **47,139** units in development, **7,159** of which have already broken ground.