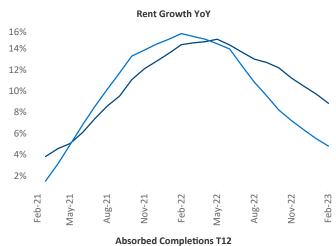

New lease asking **rents** are at \$2,044, up 8.8% ▲ from the previous year placing Central New Jersey at **16th** overall in year-over-year rent growth.

Multifamily housing **demand** has been positive with **4,305** ▲ net units absorbed over the past twelve months. This is up **2,018** ▲ units from the previous year's gain of **2,287** ▲ absorbed units.