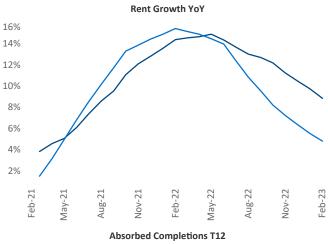

New lease asking **rents** are at \$2,044, up 8.8% ▲ from the previous year placing Central New Jersey at 16th overall in year-over-year rent growth.

Multifamily housing **demand** has been positive with **4,305** ▲ net units absorbed over the past twelve months. This is up **2,018** ▲ units from the previous year's gain of **2,287** ▲ absorbed units.