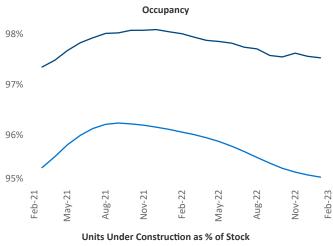

New lease asking **rents** are at \$2,044, up 8.8% ▲ from the previous year placing Central New Jersey at 16th overall in year-over-year rent growth.

Multifamily housing **demand** has been positive with **4,305** ▲ net units absorbed over the past twelve months. This is up **2,018** ▲ units from the previous year's gain of **2,287** ▲ absorbed units.