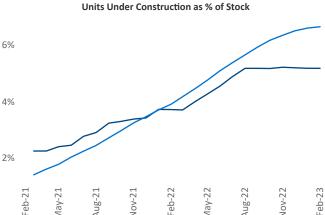

## Central New Jersey February 2023

**Central New Jersey** is the **37th** largest multifamily market with **138,129** completed units and **47,139** units in development, **7,159** of which have already broken ground.