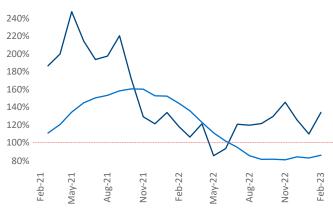

New lease asking **rents** are at \$2,044, up 8.8% ▲ from the previous year placing Central New Jersey at 16th overall in year-over-year rent growth.

Multifamily housing **demand** has been positive with **4,305** ▲ net units absorbed over the past twelve months. This is up **2,018** ▲ units from the previous year's gain of **2,287** ▲ absorbed units.