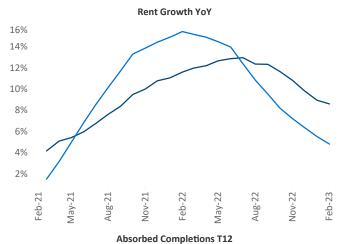

New lease asking **rents** are at \$1,087, up 8.5% ▲ from the previous year placing Central East Texas at 20th overall in year-over-year rent growth.

Multifamily housing **demand** has been positive with **1,752** ▲ net units absorbed over the past twelve months. This is down **-142** ▼ units from the previous year's gain of **1,894** ▲ absorbed units.