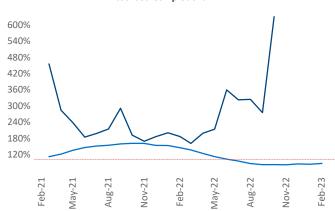

New lease asking **rents** are at \$1,087, up 8.5% ▲ from the previous year placing Central East Texas at 20th overall in year-over-year rent growth.

Multifamily housing **demand** has been positive with **1,752** ▲ net units absorbed over the past twelve months. This is down **-142** ▼ units from the previous year's gain of **1,894** ▲ absorbed units.