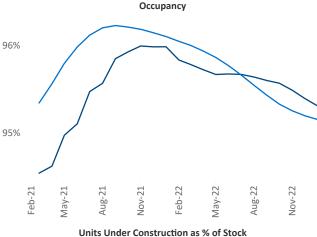

New lease asking **rents** are at \$1,087, up 8.5% ▲ from the previous year placing Central East Texas at 20th overall in year-over-year rent growth.

Multifamily housing **demand** has been positive with **1,752** ▲ net units absorbed over the past twelve months. This is down **-142** ▼ units from the previous year's gain of **1,894** ▲ absorbed units.

Employment in Central East Texas has grown by 4.0% ▲ over the past 12 months, while hourly wages have fallen by -4.2% ▼ YoY to \$24.61 according to the Bureau of Labor Statistics.