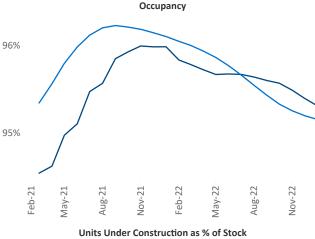

## **Central East Texas** February 2023

Central East Texas is the 72nd largest multifamily market with 51,966 completed units and 7,400 units in development, 2,372 of which have already broken ground.

New lease asking **rents** are at \$1,087, up 8.5% ▲ from the previous year placing Central East Texas at 20th overall in year-over-year rent growth.

Multifamily housing demand has been positive with **1,752** ▲ net units absorbed over the past twelve months. This is down -142 ▼ units from the previous year's gain of **1,894** ▲ absorbed units.

Employment in Central East Texas has grown by 4.0% ▲ over the past 12 months, while hourly wages have fallen by -4.2% ▼ YoY to \$24.61 according to the Bureau of Labor Statistics.