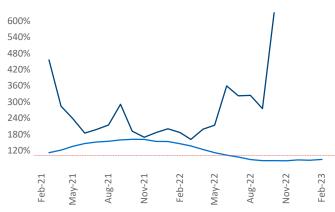

## **Central East Texas** February 2023

Central East Texas is the 72nd largest multifamily market with 51,966 completed units and 7,400 units in development, 2,372 of which have already broken ground.

New lease asking **rents** are at \$1,087, up 8.5% ▲ from the previous year placing Central East Texas at 20th overall in year-over-year rent growth.

Multifamily housing demand has been positive with **1,752** ▲ net units absorbed over the past twelve months. This is down -142 ▼ units from the previous year's gain of **1,894** ▲ absorbed units.

Employment in Central East Texas has grown by 4.0% ▲ over the past 12 months, while hourly wages have fallen by -4.2% ▼ YoY to \$24.61 according to the Bureau of Labor Statistics.