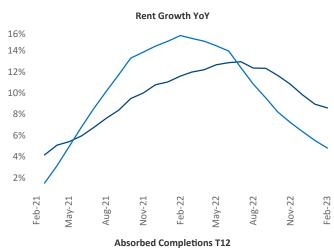

## **Central East Texas** February 2023

Central East Texas is the 72nd largest multifamily market with 51,966 completed units and 7,400 units in development, 2,372 of which have already broken ground.

New lease asking **rents** are at \$1,087, up 8.5% ▲ from the previous year placing Central East Texas at 20th overall in year-over-year rent growth.

Multifamily housing demand has been positive with **1,752** ▲ net units absorbed over the past twelve months. This is down -142 ▼ units from the previous year's gain of **1,894** ▲ absorbed units.

Employment in Central East Texas has grown by 4.0% ▲ over the past 12 months, while hourly wages have fallen by -4.2% ▼ YoY to \$24.61 according to the Bureau of Labor Statistics.