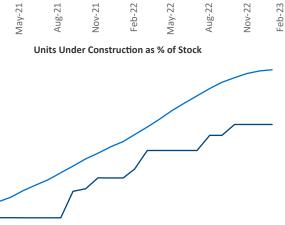

## **Central East Texas** February 2023

Central East Texas is the 72nd largest multifamily market with 51,966 completed units and 7,400 units in development, 2,372 of which have already broken ground.

New lease asking **rents** are at \$1,087, up 8.5% ▲ from the previous year placing Central East Texas at 20th overall in year-over-year rent growth.

Multifamily housing demand has been positive with **1,752** ▲ net units absorbed over the past twelve months. This is down -142 ▼ units from the previous year's gain of **1,894** ▲ absorbed units.

Employment in Central East Texas has grown by 4.0% ▲ over the past 12 months, while hourly wages have fallen by -4.2% ▼ YoY to \$24.61 according to the Bureau of Labor Statistics.