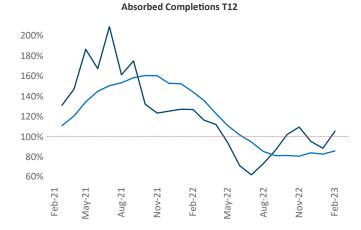

New lease asking **rents** are at \$1,834, up 6.5% ▲ from the previous year placing Bridgeport - New Haven at 54th overall in year-over-year rent growth.

Multifamily housing **demand** has been positive with **2,978** ▲ net units absorbed over the past twelve months. This is down **-1,046** ▼ units from the previous year's gain of **4,024** ▲ absorbed units.