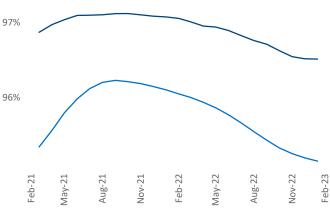

New lease asking **rents** are at \$1,834, up 6.5% ▲ from the previous year placing Bridgeport - New Haven at 54th overall in year-over-year rent growth.

Multifamily housing **demand** has been positive with **2,978** ▲ net units absorbed over the past twelve months. This is down **-1,046** ▼ units from the previous year's gain of **4,024** ▲ absorbed units.