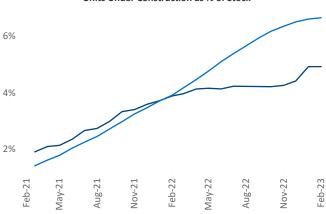

Employment in Bridgeport - New Haven has grown by 1.7% ▲ over the past 12 months, while hourly wages have risen by 4.2% ▲ YoY to \$36.24 according to the Bureau of Labor Statistics.

Units Under Construction as % of Stock