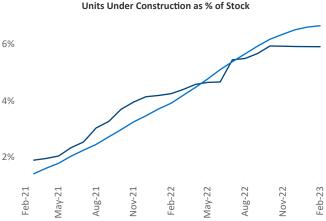

Contacts

Jeff Adler Vice President Jeff.Adler@yardi.com Razvan Cimpean SEO Engineer Razvan-I.Cimpean@yardi.com Boston February 2023

**Boston** is the **15th** largest multifamily market with **257,176** completed units and **97,728** units in development, **15,203** of which have already broken ground.