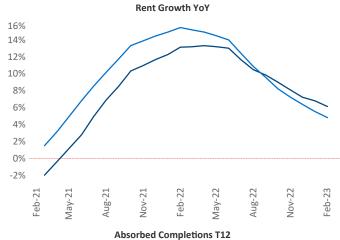

New lease asking **rents** are at \$2,692, up 6.0% ▲ from the previous year placing Boston at 64th overall in year-over-year rent growth.

Multifamily housing **demand** has been positive with **8,126** ▲ net units absorbed over the past twelve months. This is down **-4,087** ▼ units from the previous year's gain of **12,213** ▲ absorbed units.