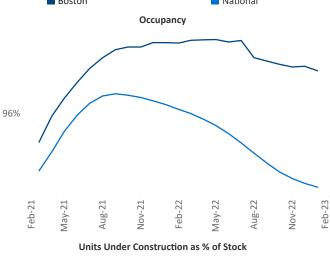

New lease asking **rents** are at \$2,692, up 6.0% ▲ from the previous year placing Boston at 64th overall in year-over-year rent growth.

Multifamily housing **demand** has been positive with **8,126** ▲ net units absorbed over the past twelve months. This is down **-4,087** ▼ units from the previous year's gain of **12,213** ▲ absorbed units.