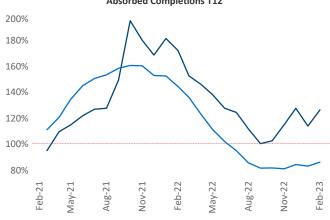

New lease asking **rents** are at \$2,692, up 6.0% ▲ from the previous year placing Boston at 64th overall in year-over-year rent growth.

Multifamily housing **demand** has been positive with **8,126** ▲ net units absorbed over the past twelve months. This is down **-4,087** ▼ units from the previous year's gain of **12,213** ▲ absorbed units.