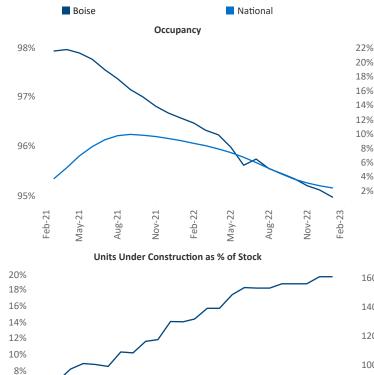

## Yardi Matrix

Mal

© 2023 Mapbox © OpenStreetMap

6%

4% 2%

Feb-21

May-21

Aug-21

Feb-22

May-22

Aug-22

Nov-22

Feb-23

20% 18% 16% 14% 12% 10% 8% 6% 4% 2% Feb-21 Aug-21 Feb-22 Aug-22 Nov-22 Feb-23 May-21 Nov-21 May-22 Absorbed Completions T12 160% 140% 120% 100% 80% 60% Nov-22 Aug-22 Feb-23 Feb-22 May-22 Feb-21 May-21 Aug-21 Nov-21